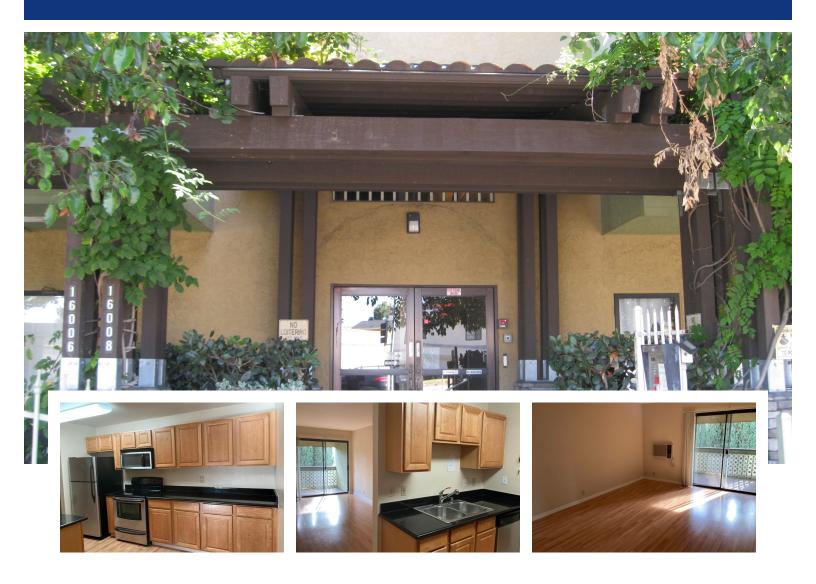

## SWEET AND AFFORDABLE ~ SAN LEANDRO CONDO

16006 E 14th St - #205, San Leandro, CA 94578 | Offered at \$349,000

Affordable one bedroom Condo Just across the bridges from the Peninsula and Silicon Valley, a 45 minute drive to San Francisco & ONLY A 12 MINUTE Walk to BART. Close to shopping and freeways. A WALK SCORE OF 70. Simply a commuter's dream! Much more affordable than renting a similar unit. This Condo is a great value! Located in a Gated Community this Immaculate and Updated Condo Features Stainless Steel Kitchen Appliances, Granite Counter Top, Air Conditioning, Private Patio and a large community patio and Spa. Two Parking Spaces and a Storage Space. The sale includes all appliances including a washer and dryer. Low HOA fees in a well maintained building. Come and Check Out one of the MOST AFFORDABLE IN THE BAY AREA.